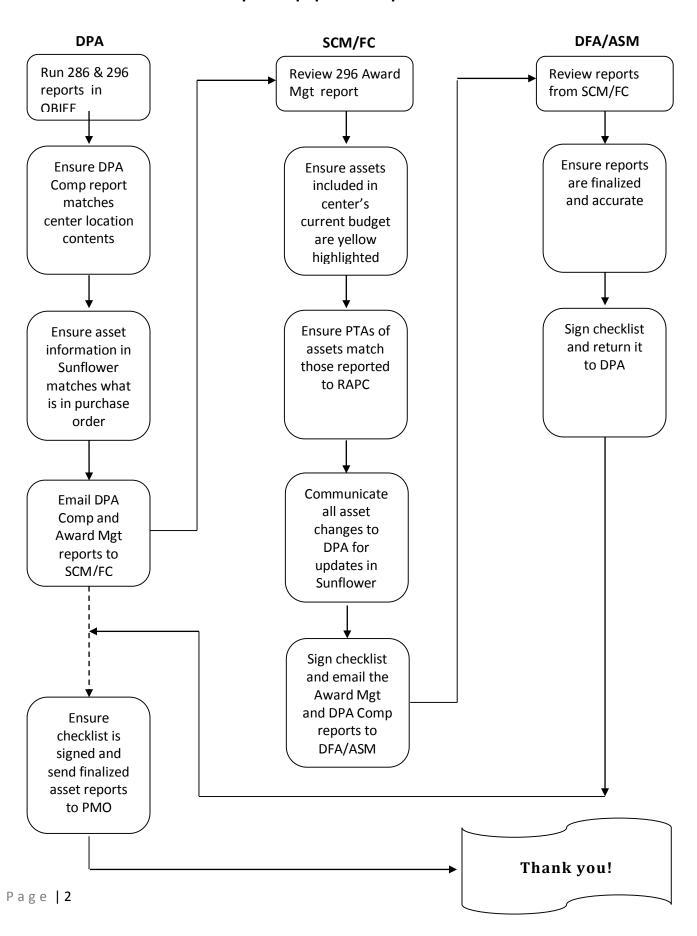

### **Department Property Administrator (DPA)**

- Print two asset reports using the 286\_DPA\_Comprehensive Report and the 296\_Award\_Management Report in Oracle Business Intelligence-Enterprise Edition (OBIEE).
- □ Match the total number of assets on the reports to those residing in the center, and vice versa; adjust Sunflower (SFA) records as needed.
- Match asset acquisition date, acquisition cost, acquisition method and ownership in SFA to the receiving date and purchasing method and information on the corresponding PO; adjust SFA records as needed.
- □ Email the DPA Comprehensive and Award Mgt reports to SCM/FC, along with the checklist.
- Update asset records in SFA as communicated from SCM/FC and DFA/ASM.
- □ Email the checklist signed by you, SCM/FC and DFA/ASM, along with the revised asset reports, one in *DPA Comp* and the other *Award Mgt*, to sc eqmt validation@lists.stanford.edu.

#### Service Center Manager or Financial Contact (SCM/FC)

- Ensure the DPA checklist is completed.
- □ Review the latest 296 Award Mgt Report from DPA.
- Yellow-highlight capital assets for which depreciation is included in the center's current budget.
- □ Check that the PTA(s) of capital assets reconcile to those reported to RAPC.
- □ Communicate asset changes to DPA for Sunflower updates.
- Email the 286 DPA Comprehensive and 296 Award Mgt reports to DFA/ASM.
- □ Sign the checklist and forward it to DFA/ASM.

#### Director of Finance and Administration (DFA)/Administrative Services Manager (ASM)

- Ensure the checklists for DPA and SCM/FC are completed.
- Review the finalized asset reports (DPA Comprehensive and Award Mgt) from DPA and SCM/FC to ensure accuracy.
- Sign the checklist and return it to DPA.