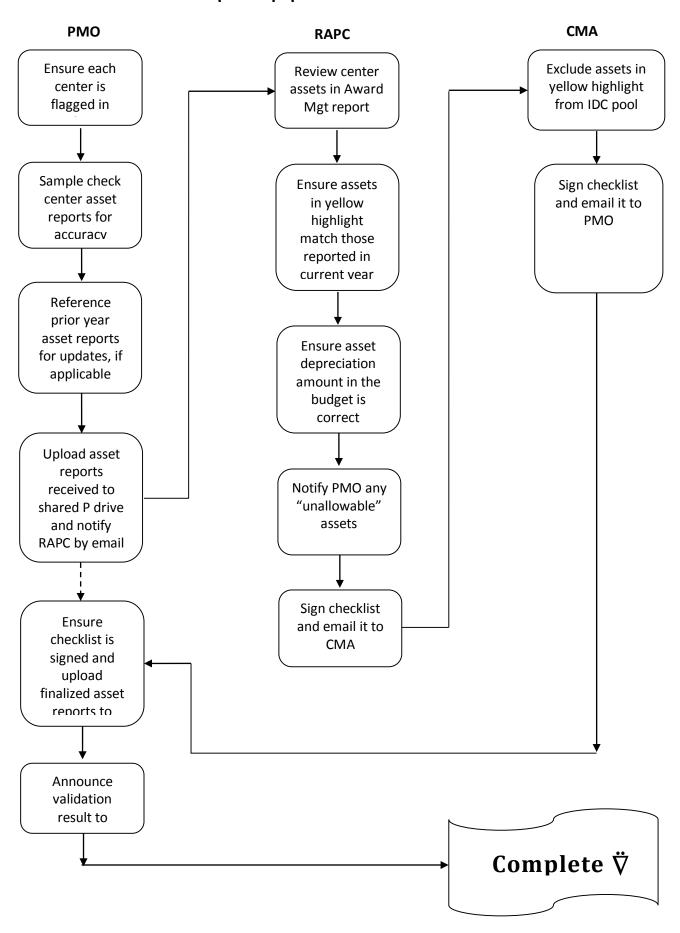

| r |                                                                                                                                                          |                                                         |                                     |  |
|---|----------------------------------------------------------------------------------------------------------------------------------------------------------|---------------------------------------------------------|-------------------------------------|--|
|   | Deadline                                                                                                                                                 |                                                         |                                     |  |
| • | Service Center Name                                                                                                                                      |                                                         |                                     |  |
| U | roperty Management Office (PI<br>pon receiving the checklist and<br>epresentative ( <u>UPA</u> ) needs to                                                | <b>NO)</b><br>equipment list from his/her respective so | ervice center, the property service |  |
|   | Ensure the checklist is signed as required                                                                                                               |                                                         |                                     |  |
|   | Ensure the service center is fl                                                                                                                          | ure the service center is flagged in Sunflower          |                                     |  |
|   | Sample check 3 – 5 assets from the list for validation accuracy                                                                                          |                                                         |                                     |  |
|   | If applicable, reference prior year equipment list for updates and accuracy                                                                              |                                                         |                                     |  |
|   | Flag asset "unallowable" in Sunflower when notified by RAPC                                                                                              |                                                         |                                     |  |
|   | Upload the center's checklist and equipment list to the P drive (file path: P drive -> FY12 Validation folder -> Create a folder for the service center) |                                                         |                                     |  |
|   | Sign the checklist and email it to RAPC                                                                                                                  |                                                         |                                     |  |
|   | Upload the signed checklist from CMA to service center's folder on P drive                                                                               |                                                         |                                     |  |
|   | Inform the service center of its validation result: pass or no pass                                                                                      |                                                         |                                     |  |
| R | esearch Administration Policy 8                                                                                                                          | Compliance (RAPC)                                       |                                     |  |
|   | Per SCM review, ensure the yellow-highlight and <b>bold</b> assets match those reported in the current year budget (296 Award Mgt report)                |                                                         |                                     |  |
|   | Verify depreciation amount in the budget is correct only if the modified report provides the in-service date, funding source and associated cost         |                                                         |                                     |  |
|   | Notify PSR to flag asset "unallowable" in Sunflower if asset's depreciation is included in the charge-out rates                                          |                                                         |                                     |  |
|   | Sign the checklist and email it to CMA                                                                                                                   |                                                         |                                     |  |
| C | ost & Management Analysis (Cl                                                                                                                            | ΛA)                                                     |                                     |  |
|   | Exclude the yellow-highlight assets from IDC pool                                                                                                        |                                                         |                                     |  |
|   | Sign the checklist and email i                                                                                                                           | Sign the checklist and email it to PMO                  |                                     |  |
|   | Signature of PSR:                                                                                                                                        | Signature of RAPC Analyst:                              | Signature of CMA Analyst:           |  |

## Flowchart of Capital Equipment Central Office Validation Process